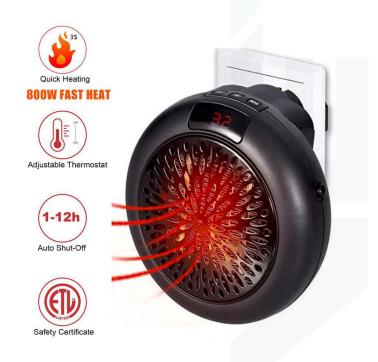

## **Features**

Compact Personal Heater and great for travel. Compact personal heater.

- 1. Digital LED temperature display.
- 2. Space-saving design.
- 3. High&Low speed settings.
- 4. Auto Shut-off.
- 5. The rotating plug can be used in sockets in different positions for more convenient and easier use.
- 6. Great to be used anywhere such as: Home, Bathrooms, Dorm Rooms, Offices, Campers, Basements, garages, lofts, portable cans, caravans, etc.

| Specifications         |                   |
|------------------------|-------------------|
| Material               | Retardant ABS+PC  |
| Heating wire material  | Ceramic           |
| Colour                 | Black             |
| Voltage                | 110-240V 50-60Hz  |
| Power                  | 800W              |
| Adjustable temperature | 15°C~32°C         |
| Timing setting         | 12- hour timer    |
| Applicable area        | 21-30 Squre meter |
| Dimension              | 13.6cm            |