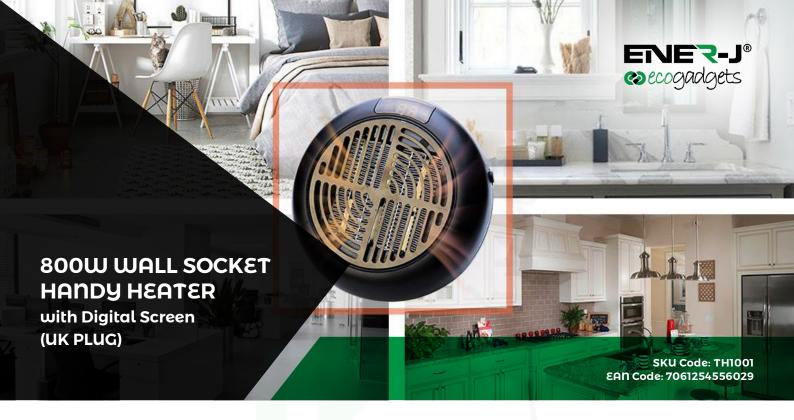

## 800W WALL SOCKET HANDY HEATER with Digital Screen (UK PLUG)

## **Features**

Compact Personal Heater and great for travel. Compact personal heater.

- 1. Digital LED temperature display.
- 2. Space-saving design.
- 3. High&Low speed settings.
- 4. Auto Shut-off.
- 5. The rotating plug can be used in sockets in different positions for more convenient and easier use.
- 6. Great to be used anywhere such as: Home, Bathrooms, Dorm Rooms, Offices, Campers, Basements, garages, lofts, portable cans, caravans, etc.

| Specifications         |                   |
|------------------------|-------------------|
| Material               | Retardant ABS+PC  |
| Heating wire material  | Ceramic           |
| Colour                 | Black             |
| Voltage                | 110-240V 50-60Hz  |
| Power                  | 800W              |
| Adjustable temperature | 15°C~32°C         |
| Timing setting         | 12- hour timer    |
| Applicable area        | 21-30 Squre meter |
| Dimension              | 13.6cm            |