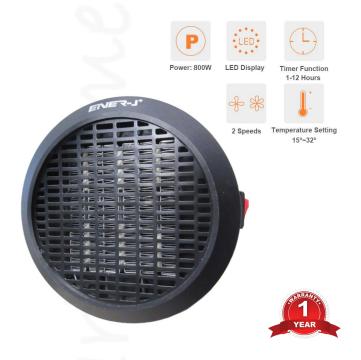

## **Features**

Compact Personal Heater and great for travel. Compact personal heater.

- 1. Digital LED temperature display.
- 2. Space-saving design.
- 3. High&Low speed settings.
- 4. Auto Shut-off.
- 5. The rotating plug can be used in sockets in different positions for more convenient and easier use.
- 6. Great to be used anywhere such as: Home, Bathrooms, Dorm Rooms, Offices, Campers, Basements, garages, lofts, portable cans, caravans, etc.

| Specifications         |                   |
|------------------------|-------------------|
| Material               | Retardant ABS+PC  |
| Heating wire material  | Ceramic           |
| Colour                 | Black             |
| Voltage                | 110-240V 50-60Hz  |
| Power                  | 800W              |
| Adjustable temperature | 15°C~32°C         |
| Timing setting         | 12- hour timer    |
| Applicable area        | 21-30 Squre meter |
| Dimension              | 13.6cm            |